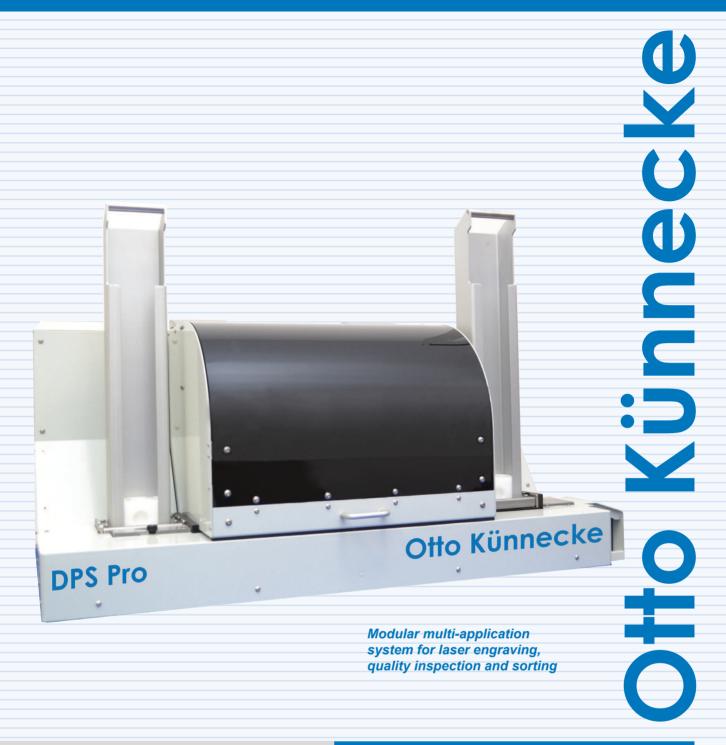

► DESKTOP PROCESSING SYSTEM PRO

# ▶ DESKTOP PROCESSING SYSTEM PRO

The DPS - PRO is a robust and industrial system with a modular design and a fast card channel (up to 3.000 cards/h).

The modularity and the flexibility allow the system to be configured in order to support multiple use cases: encoding, laser personalization, visual inspection. quality control and sorting. The configurations are customized to meet any customer needs.

The **DPS - PRO** with a desktop design and with an outstanding speed is the right solution for any need of visual inspection, data integrity verification, laser engraving and sorting.

**DPS Pro** 

# Otto Künnecke GmbH

Bülte 1 37603 Holzminden Germany

Tel. +49 (0) 5531 / 9300 - 888 Fax +49 (0) 5531 / 9300 - 903 sales@kuennecke.com www.kuennecke.com

The DPS - PRO

is the ultimate multiapplication desktop platform for laser engraving, quality inspection, sorting and custom needs.