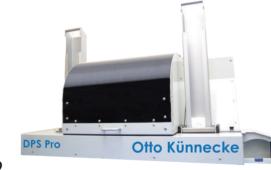

► DESKTOP PROCESSING SYSTEM PRO

# ▶ DESKTOP PROCESSING SYSTEM PRO

The DPS - PRO is a robust and industrial system with a modular design and a fast card channel (up to 3.000 cards/h).

The modularity and the flexibility allow the system to be configured in order to support multiple use cases: encoding, laser personalization, visual inspection. quality control and sorting. The configurations are customized to meet any customer needs.

The **DPS - PRO** with a desktop design and with an outstanding speed is the right solution for any need of visual inspection, data integrity verification, laser engraving and sorting.

**DPS Pro** 

# Otto Künnecke GmbH

Bülte 1 37603 Holzminden Germany

Tel. +49 (0) 5531 / 9300 - 888 Fax +49 (0) 5531 / 9300 - 903 sales@kuennecke.com www.kuennecke.com

The DPS - PRO

is the ultimate multiapplication desktop platform for laser engraving, quality inspection, sorting and custom needs.