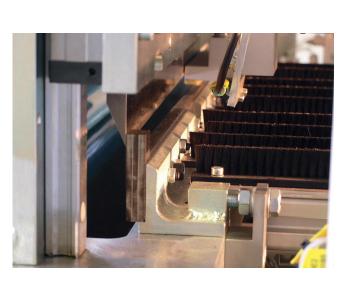

## SC 100

Designed and built according to the latest state of the art the SC 100 can be utilized for a wide variety of cutting tasks where the edges of plastic sheets require further processing steps. A clearly arranged touch-screen-operating panel provides easy operation and process monitoring.

Basically the Strip Cutter comprises of the following components:

- Automatic sheet feeder
- Sheet transport to the first guillotine (lateral)
- Aligning station for lateral cutting registration of the sheets to printmarks or sheet edges by optical sensors
- Electrically driven guillotine
- Waste bin
- Transport system to second guillotine (longitudinal)
- Aligning station for longitudinal cutting registration of the sheets to printmarks or sheet edges by optical sensors
- Electrically driven guillotines
- Waste bin
- Outfeed belt
- PLC-control
- Touchscreen-panel for machine operation and speed adjustment for transports and guillotines
- Modem for remote intervention by our customer`s service

#### ESSENTIAL ADVANTAGES

- State-of-the-art drive technology
- Operator-friendly and maintenance-friendly machine design

Schneideint cutting Unit

• Ergonomically designed control panel

984 [38.72\*]